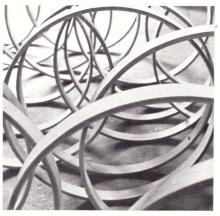

den Enkel des Gründers, Horst Link, in Aue/Westfalen neu aufgebaut.

Vor 100 Jahren

Kennzeichnend für die Sonor-Musikinstrumente ist, daß ihre Bestandteile weitgehend in eigenen Werkstätten hergestellt werden. Holz, Metall und Felle sind die Grundstoffe der Schlaginstrumente. Jedes dieser Elemente erfordert seine spezielle Bearbeitungswerkstätte. Viele Handwerker sind vertreten: Gerber, Schreiner, Drechsler, Klempner, Schlosser, Dreher, Putzer, Galvaniseure, Maler, Trommelbauer und Stimmer.

## SonorMuseum.de

Langjährige Erfahrung, fachliches Können, systematisch betriebene Entwicklungsarbeit und schöpferische Leistung von Instrumentenbauern, Musikfachleuten und Designern bestimmen Form und Qualität der Sonor-Instrumente. Diese Synthese von Tradition und Fortschritt ist die Grundlage des Erfolgs, der sich mit dem Begriff "Sonor" sowie den Schlaginstrumenten und Trommelfellen der Johs. Link KG verbindet.