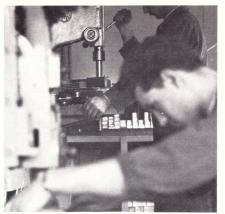

den Enkel des Gründers, Horst Link, in Aue/Westfalen neu aufgebaut.

Vor 100 Jahren

Kennzeichnend für die Sonor-Musikinstrumente ist, daß ihre Bestandteile weitgehend in eigenen Werkstätten hergestellt werden. Holz, Metall und Felle sind die Grundstoffe der Schlaginstrumente. Jedes dieser Elemente erfordert seine spezielle Bearbeitungswerkstätte. Viele Handwerker sind vertreten: Gerber, Schreiner, Drechsler, Klempner, Schlosser, Dreher, Putzer, Galvaniseure, Maler, Trommelbauer und Stimmer.