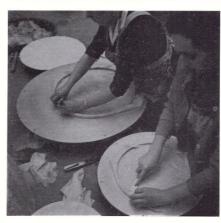

den Enkel des Gründers, Horst Link, in Aue/Westfalen neu aufgebaut.

Vor 100 Jahren

Kennzeichnend für die Sonor-Musikinstrumente ist, daß ihre Bestandteile weitgehend in eigenen Werkstätten hergestellt werden. Holz, Metall und Felle sind die Grundstoffe der Schlaginstrumente. Jedes dieser Elemente erfordert seine spezielle Bearbeitungswerkstätte. Viele Handwerker sind vertreten: Gerber, Schreiner, Drechsler, Klempner, Schlosser, Dreher, Putzer, Galvaniseure, Maler, Trommelbauer und Stimmer.

## SonorMuseum.de

Langjährige Erfahrung, fachliches Können, systematisch betriebene Entwicklungsarbeit und schöpferische Leistung von Instrumentenbauern, Musikfachleuten und Designern bestimmen Form und Qualität der Sonor-Instrumente. Diese Synthese von Tradition und Fortschritt ist die Grundlage des Erfolgs, der sich mit dem Begriff "Sonor" sowie den Schlaginstrumenten und Trommelfellen der Johs. Link KG verbindet.