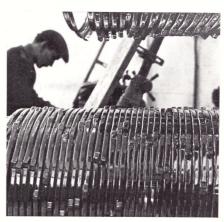

den Enkel des Gründers, Horst Link, in Aue/Westfalen neu aufgebaut.

Vor 100 Jahren

Kennzeichnend für die Sonor-Musikinstrumente ist, daß ihre Bestandteile weitgehend in eigenen Werkstätten hergestellt werden. Holz, Metall und Felle sind die Grundstoffe der Schlaginstrumente. Jedes dieser Elemente erfordert seine spezielle Bearbeitungswerkstätte. Viele Handwerker sind vertreten: Gerber, Schreiner, Drechsler, Klempner, Schlosser, Dreher, Putzer, Galvaniseure, Maler, Trommelbauer und Stimmer.

## SonorMuseum.de

Langjährige Erfahrung, fachliches Können, systematisch betriebene Entwicklungsarbeit und schöpferische Leistung von Instrumentenbauern, Musikfachleuten und Designern bestimmen Form und Qualität der Sonor-Instrumente. Diese Synthese von Tradition und Fortschritt ist die Grundlage des Erfolgs, der sich mit dem Begriff "Sonor" sowie den Schlaginstrumenten und Trommelfellen der Johs. Link KG verbindet.