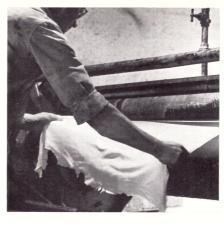

den Enkel des Gründers, Horst Link, in Aue/Westfalen neu aufgebaut.

Vor 100 Jahren

Kennzeichnend für die Sonor-Musikinstrumente ist, daß ihre Bestandteile weitgehend in eigenen Werkstätten hergestellt werden. Holz, Metall und Felle sind die Grundstoffe der Schlaginstrumente. Jedes dieser Elemente erfordert seine spezielle Bearbeitungswerkstätte. Viele Handwerker sind vertreten: Gerber, Schreiner, Drechsler, Klempner, Schlosser, Dreher, Putzer, Galvaniseure, Maler, Trommelbauer und Stimmer.