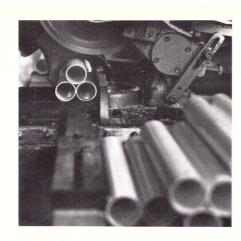

den Enkel des Gründers, Horst Link, in Aue/Westfalen neu aufgebaut.

Vor 100 Jahren

Kennzeichnend für die Sonor-Musikinstrumente ist, daß ihre Bestandteile weitgehend in eigenen Werkstätten hergestellt werden. Holz, Metall und Felle sind die Grundstoffe der Schlaginstrumente. Jedes dieser Elemente erfordert seine spezielle Bearbeitungswerkstätte. Viele Handwerker sind vertreten: Gerber, Schreiner, Drechsler, Klempner, Schlosser, Dreher, Putzer, Galvaniseure, Maler, Trommelbauer und Stimmer.