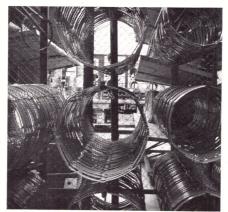

den Enkel des Gründers, Horst Link, in Aue/Westfalen neu aufgebaut.

Vor 100 Jahren

Kennzeichnend für die Sonor-Musikinstrumente ist, daß ihre Bestandteile weitgehend in eigenen Werkstätten hergestellt werden. Holz, Metall und Felle sind die Grundstoffe der Schlaginstrumente. Jedes dieser Elemente erfordert seine spezielle Bearbeitungswerkstätte. Viele Handwerker sind vertreten: Gerber, Schreiner, Drechsler, Klempner, Schlosser, Dreher, Putzer, Galvaniseure, Maler, Trommelbauer und Stimmer.