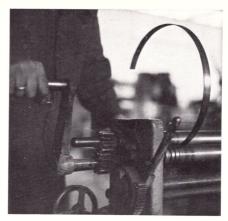

den Enkel des Gründers, Horst Link, in Aue/Westfalen neu aufgebaut.

Vor 100 Jahren

Kennzeichnend für die Sonor-Musikinstrumente ist, daß ihre Bestandteile weitgehend in eigenen Werkstätten hergestellt werden. Holz, Metall und Felle sind die Grundstoffe der Schlaginstrumente. Jedes dieser Elemente erfordert seine spezielle Bearbeitungswerkstätte. Viele Handwerker sind vertreten: Gerber, Schreiner, Drechsler, Klempner, Schlosser, Dreher, Putzer, Galvaniseure, Maler, Trommelbauer und Stimmer.