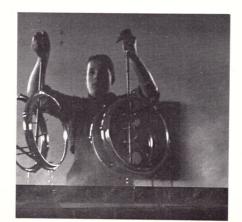

den Enkel des Gründers, Horst Link, in Aue/Westfalen neu aufgebaut.

Vor 100 Jahren

Kennzeichnend für die Sonor-Musikinstrumente ist, daß ihre Bestandteile weitgehend in eigenen Werkstätten hergestellt werden. Holz, Metall und Felle sind die Grundstoffe der Schlaginstrumente. Jedes dieser Elemente erfordert seine spezielle Bearbeitungswerkstätte. Viele Handwerker sind vertreten: Gerber, Schreiner, Drechsler, Klempner, Schlosser, Dreher, Putzer, Galvaniseure, Maler, Trommelbauer und Stimmer.

## SonorMuseum.de

Langjährige Erfahrung, fachliches Können, systematisch betriebene Entwicklungsarbeit und schöpferische Leistung von Instrumentenbauern, Musikfachleuten und Designern bestimmen Form und Qualität der Sonor-Instrumente. Diese Synthese von Tradition und Fortschritt ist die Grundlage des Erfolgs, der sich mit dem Begriff "Sonor" sowie den Schlaginstrumenten und Trommelfellen der Johs. Link KG verbindet.