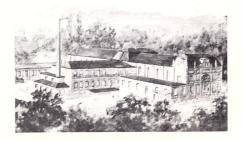

den Enkel des Gründers, Horst Link, in Aue/Westfalen neu aufgebaut.

Vor 100 Jahren

Kennzeichnend für die Sonor-Musikinstrumente ist, daß ihre Bestandteile weitgehend in eigenen Werkstätten hergestellt werden. Holz, Metall und Felle sind die Grundstoffe der Schlaginstrumente. Jedes dieser Elemente erfordert seine spezielle Bearbeitungswerkstätte. Viele Handwerker sind vertreten: Gerber, Schreiner, Drechsler, Klempner, Schlosser, Dreher, Putzer, Galvaniseure, Maler, Trommelbauer und Stimmer.