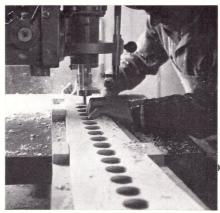

den Enkel des Gründers, Horst Link, in Aue/Westfalen neu aufgebaut.

Vor 100 Jahren

Kennzeichnend für die Sonor-Musikinstrumente ist, daß ihre Bestandteile weitgehend in eigenen Werkstätten hergestellt werden. Holz, Metall und Felle sind die Grundstoffe der Schlaginstrumente. Jedes dieser Elemente erfordert seine spezielle Bearbeitungswerkstätte. Viele Handwerker sind vertreten: Gerber, Schreiner, Drechsler, Klempner, Schlosser, Dreher, Putzer, Galvaniseure, Maler, Trommelbauer und Stimmer.