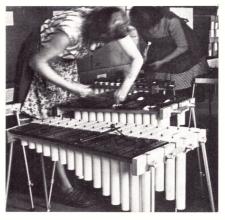

den Enkel des Gründers, Horst Link, in Aue/Westfalen neu aufgebaut.

Vor 100 Jahren

Kennzeichnend für die Sonor-Musikinstrumente ist, daß ihre Bestandteile weitgehend in eigenen Werkstätten hergestellt werden. Holz, Metall und Felle sind die Grundstoffe der Schlaginstrumente. Jedes dieser Elemente erfordert seine spezielle Bearbeitungswerkstätte. Viele Handwerker sind vertreten: Gerber, Schreiner, Drechsler, Klempner, Schlosser, Dreher, Putzer, Galvaniseure, Maler, Trommelbauer und Stimmer.

## SonorMuseum.de

Langjährige Erfahrung, fachliches Können, systematisch betriebene Entwicklungsarbeit und schöpferische Leistung von Instrumentenbauern, Musikfachleuten und Designern bestimmen Form und Qualität der Sonor-Instrumente. Diese Synthese von Tradition und Fortschritt ist die Grundlage des Erfolgs, der sich mit dem Begriff "Sonor" sowie den Schlaginstrumenten und Trommelfellen der Johs. Link KG verbindet.