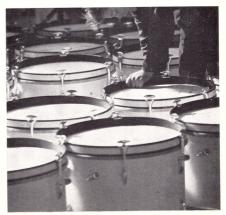

den Enkel des Gründers, Horst Link, in Aue/Westfalen neu aufgebaut.

Vor 100 Jahren

Kennzeichnend für die Sonor-Musikinstrumente ist, daß ihre Bestandteile weitgehend in eigenen Werkstätten hergestellt werden. Holz, Metall und Felle sind die Grundstoffe der Schlaginstrumente. Jedes dieser Elemente erfordert seine spezielle Bearbeitungswerkstätte. Viele Handwerker sind vertreten: Gerber, Schreiner, Drechsler, Klempner, Schlosser, Dreher, Putzer, Galvaniseure, Maler, Trommelbauer und Stimmer.