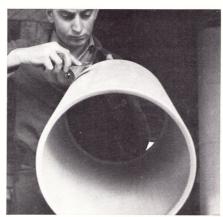

den Enkel des Gründers, Horst Link, in Aue/Westfalen neu aufgebaut.

Vor 100 Jahren

Kennzeichnend für die Sonor-Musikinstrumente ist, daß ihre Bestandteile weitgehend in eigenen Werkstätten hergestellt werden. Holz, Metall und Felle sind die Grundstoffe der Schlaginstrumente. Jedes dieser Elemente erfordert seine spezielle Bearbeitungswerkstätte. Viele Handwerker sind vertreten: Gerber, Schreiner, Drechsler, Klempner, Schlosser, Dreher, Putzer, Galvaniseure, Maler, Trommelbauer und Stimmer.