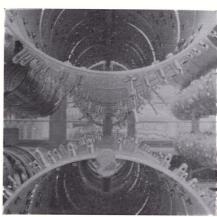

den Enkel des Gründers, Horst Link, in Aue/Westfalen neu aufgebaut.

Vor 100 Jahren

Kennzeichnend für die Sonor-Musikinstrumente ist, daß ihre Bestandteile weitgehend in eigenen Werkstätten hergestellt werden. Holz, Metall und Felle sind die Grundstoffe der Schlaginstrumente. Jedes dieser Elemente erfordert seine spezielle Bearbeitungswerkstätte. Viele Handwerker sind vertreten: Gerber, Schreiner, Drechsler, Klempner, Schlosser, Dreher, Putzer, Galvaniseure, Maler, Trommelbauer und Stimmer.

## SonorMuseum.de

Langjährige Erfahrung, fachliches Können, systematisch betriebene Entwicklungsarbeit und schöpferische Leistung von Instrumentenbauern, Musikfachleuten und Designern bestimmen Form und Qualität der Sonor-Instrumente. Diese Synthese von Tradition und Fortschritt ist die Grundlage des Erfolgs, der sich mit dem Begriff "Sonor" sowie den Schlaginstrumenten und Trommelfellen der Johs. Link KG verbindet.