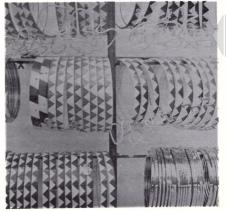

den Enkel des Gründers, Horst Link, in Aue/Westfalen neu aufgebaut.

Vor 100 Jahren

Kennzeichnend für die Sonor-Musikinstrumente ist, daß ihre Bestandteile weitgehend in eigenen Werkstätten hergestellt werden. Holz, Metall und Felle sind die Grundstoffe der Schlaginstrumente. Jedes dieser Elemente erfordert seine spezielle Bearbeitungswerkstätte. Viele Handwerker sind vertreten: Gerber, Schreiner, Drechsler, Klempner, Schlosser, Dreher, Putzer, Galvaniseure, Maler, Trommelbauer und Stimmer.