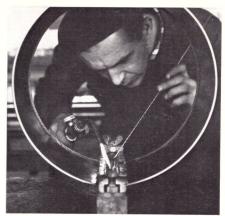

den Enkel des Gründers, Horst Link, in Aue/Westfalen neu aufgebaut.

Vor 100 Jahren

Kennzeichnend für die Sonor-Musikinstrumente ist, daß ihre Bestandteile weitgehend in eigenen Werkstätten hergestellt werden. Holz, Metall und Felle sind die Grundstoffe der Schlaginstrumente. Jedes dieser Elemente erfordert seine spezielle Bearbeitungswerkstätte. Viele Handwerker sind vertreten: Gerber, Schreiner, Drechsler, Klempner, Schlosser, Dreher, Putzer, Galvaniseure, Maler, Trommelbauer und Stimmer.